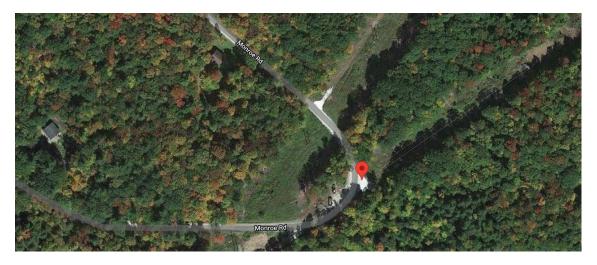

The path into our property is where my White Mouse Pointer is in the picture below – it's beautiful!

If you have any other questions, don't hesitate to let me know.