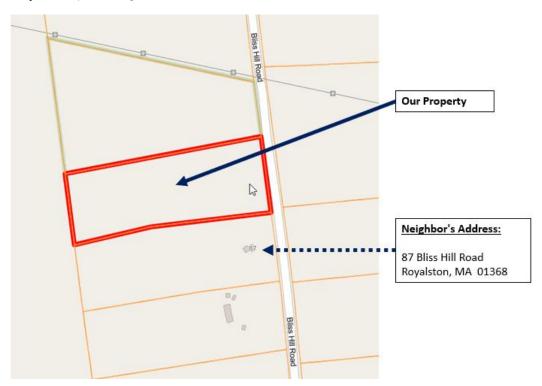

For your convenience I have included a Google Maps link, GPS Coordinates, directions, etc. As you know it is sometimes difficult to locate vacant land.

Neighbors Address (located next to this parcel): Please do not knock on their door – as I do not know them 87 Bliss Hill Road
Royalston, MA 01368