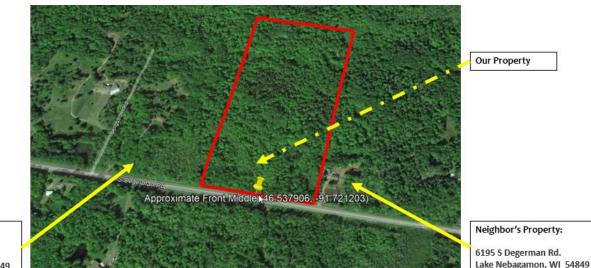

Below are the 2 addresses for the parcels located on either side of our lot. Please do not knock on their doors – as I do not know them.

## Neighbor to the Right Address:

6195 S Degerman Rd. Lake Nebagamon, WI 54849

## GPS Coordinates Approximate Front Middle: 46.537906, -91.721203 Google Maps Link

Feel free to respond to this message should you have any additional questions.

Regards,

Katherine and Mike Mohegan Real Estate, LLC **Main:** (617) 843-5267