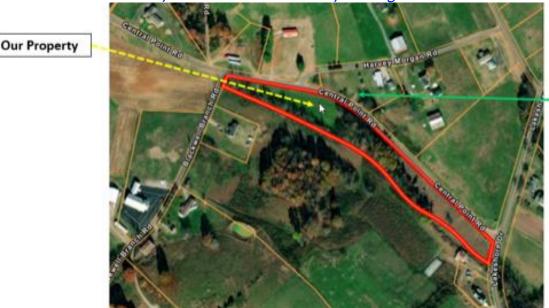

## You can put the address below into your GPS

156 Harvey Morgan Rd. Rutledge, TN 37861

\*\*Below is a screenshot of our lot and the address of the neighbor across the road\*\*

Neighbors Property Across the Road: